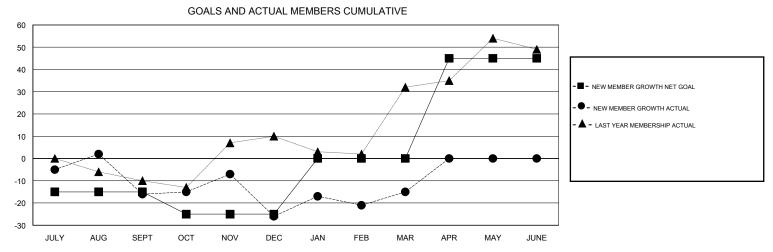

## District 60 A

Results as of: 3/31/2017

| DROPPED CLUBS: 1  DROPPED MEMBERS |          | 23 CLUBS OF 59 ADDED 1 OR MORE NEW MEMBERS | GENDER DISTRIB  MALE  FEMALE    | 811 (49.45%)<br>829 (50.55%) |    |
|-----------------------------------|----------|--------------------------------------------|---------------------------------|------------------------------|----|
| DECEASED                          | 17       | CLICK HERE FOR CUMULATIVE  MEMBERSHIP DATA | TOTAL FAMILY UNIT MEMBERS       |                              | 61 |
| CLUB CANCELLED OTHER              | 12<br>85 |                                            | FAMILY MEMBERS PAYING HALF DUES |                              | 31 |
| TOTAL                             | 114      |                                            | 5020                            |                              |    |