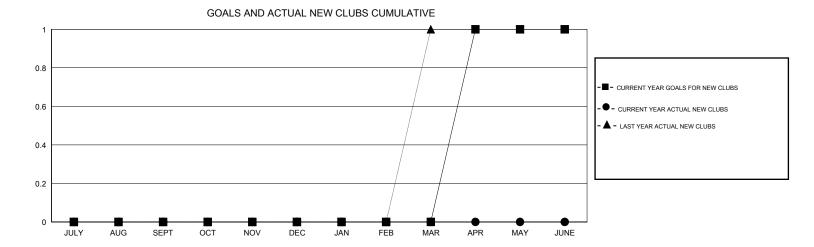

## District 60 A

Results as of: 3/31/2017

| DROPPED CLUBS: 1  DROPPED MEMBERS |          | 23 CLUBS OF 59 ADDED 1 OR MORE NEW MEMBERS | GENDER DISTRIB  MALE  FEMALE    | 811 (49.45%)<br>829 (50.55%) |    |
|-----------------------------------|----------|--------------------------------------------|---------------------------------|------------------------------|----|
| DECEASED                          | 17       | CLICK HERE FOR CUMULATIVE  MEMBERSHIP DATA | TOTAL FAMILY UNIT MEMBERS       |                              | 61 |
| CLUB CANCELLED OTHER              | 12<br>85 |                                            | FAMILY MEMBERS PAYING HALF DUES |                              | 31 |
| TOTAL                             | 114      |                                            | 5020                            |                              |    |