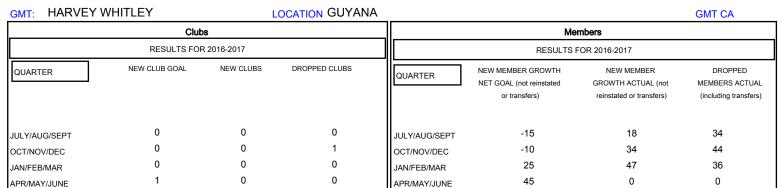

## District 60 A

Results as of: 3/31/2017

| DROPPED CLUBS: 1  DROPPED MEMBERS |          | 23 CLUBS OF 59 ADDED 1 OR MORE NEW MEMBERS | GENDER DISTRIB  MALE  FEMALE    | 811 (49.45%)<br>829 (50.55%) |    |
|-----------------------------------|----------|--------------------------------------------|---------------------------------|------------------------------|----|
| DECEASED                          | 17       | CLICK HERE FOR CUMULATIVE  MEMBERSHIP DATA | TOTAL FAMILY UNIT MEMBERS       |                              | 61 |
| CLUB CANCELLED OTHER              | 12<br>85 |                                            | FAMILY MEMBERS PAYING HALF DUES |                              | 31 |
| TOTAL                             | 114      |                                            | 5020                            |                              |    |